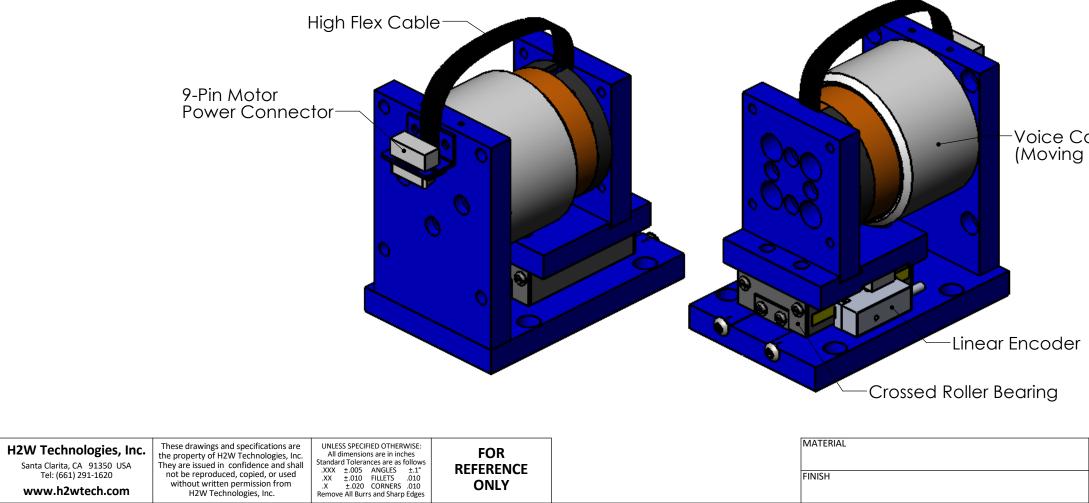

|                                    |                 |           | В    |
|------------------------------------|-----------------|-----------|------|
| oil Motor<br>Coil Assembly)        |                 |           | С    |
|                                    |                 |           | D    |
| TITLE Voice Coil Positioning Stage | DWG #           | 31-0812   |      |
| Model #: VCS13-108-CR-SC-MC        | DATE<br>9-20-17 | SHEET 3 O | of 3 |