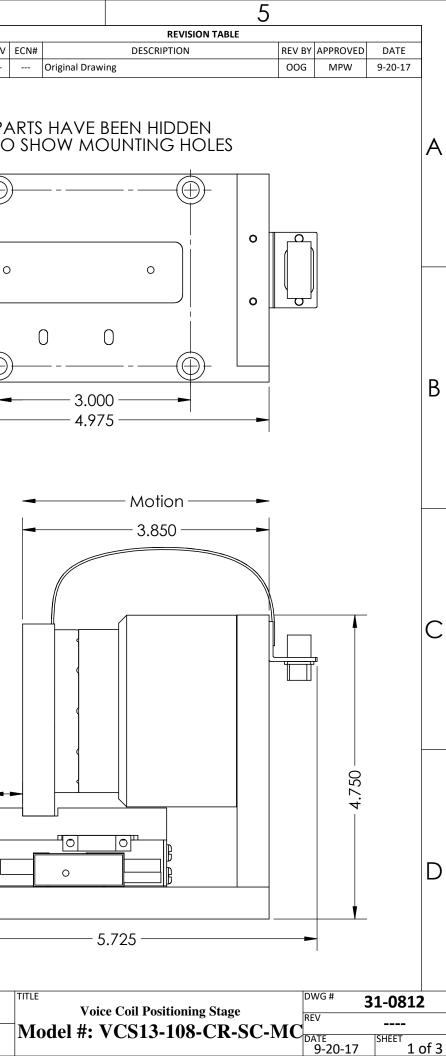

| - | 1                                                                                                                                                                                                                                                                                                                                                                                                                                                                                                                                                                                                                                                                                                                                                                                                                                                                                                                                                                                                                                                                                                                                                                                                                                                                                                                                                                                                                                                                                                                                                                                                                                                                                                                                                                                                                                                                                                                                                                                                                                                                                                                              | 2                                                                                                                                                                                                                                                                                                                                                              | 3                                     | 4                          |
|---|--------------------------------------------------------------------------------------------------------------------------------------------------------------------------------------------------------------------------------------------------------------------------------------------------------------------------------------------------------------------------------------------------------------------------------------------------------------------------------------------------------------------------------------------------------------------------------------------------------------------------------------------------------------------------------------------------------------------------------------------------------------------------------------------------------------------------------------------------------------------------------------------------------------------------------------------------------------------------------------------------------------------------------------------------------------------------------------------------------------------------------------------------------------------------------------------------------------------------------------------------------------------------------------------------------------------------------------------------------------------------------------------------------------------------------------------------------------------------------------------------------------------------------------------------------------------------------------------------------------------------------------------------------------------------------------------------------------------------------------------------------------------------------------------------------------------------------------------------------------------------------------------------------------------------------------------------------------------------------------------------------------------------------------------------------------------------------------------------------------------------------|----------------------------------------------------------------------------------------------------------------------------------------------------------------------------------------------------------------------------------------------------------------------------------------------------------------------------------------------------------------|---------------------------------------|----------------------------|
|   |                                                                                                                                                                                                                                                                                                                                                                                                                                                                                                                                                                                                                                                                                                                                                                                                                                                                                                                                                                                                                                                                                                                                                                                                                                                                                                                                                                                                                                                                                                                                                                                                                                                                                                                                                                                                                                                                                                                                                                                                                                                                                                                                |                                                                                                                                                                                                                                                                                                                                                                | 1/-                                   | 4 C'Bore (4 PI)            |
| А |                                                                                                                                                                                                                                                                                                                                                                                                                                                                                                                                                                                                                                                                                                                                                                                                                                                                                                                                                                                                                                                                                                                                                                                                                                                                                                                                                                                                                                                                                                                                                                                                                                                                                                                                                                                                                                                                                                                                                                                                                                                                                                                                |                                                                                                                                                                                                                                                                                                                                                                |                                       | PA<br>72.<br>TO            |
|   |                                                                                                                                                                                                                                                                                                                                                                                                                                                                                                                                                                                                                                                                                                                                                                                                                                                                                                                                                                                                                                                                                                                                                                                                                                                                                                                                                                                                                                                                                                                                                                                                                                                                                                                                                                                                                                                                                                                                                                                                                                                                                                                                |                                                                                                                                                                                                                                                                                                                                                                |                                       |                            |
|   |                                                                                                                                                                                                                                                                                                                                                                                                                                                                                                                                                                                                                                                                                                                                                                                                                                                                                                                                                                                                                                                                                                                                                                                                                                                                                                                                                                                                                                                                                                                                                                                                                                                                                                                                                                                                                                                                                                                                                                                                                                                                                                                                |                                                                                                                                                                                                                                                                                                                                                                |                                       |                            |
| В |                                                                                                                                                                                                                                                                                                                                                                                                                                                                                                                                                                                                                                                                                                                                                                                                                                                                                                                                                                                                                                                                                                                                                                                                                                                                                                                                                                                                                                                                                                                                                                                                                                                                                                                                                                                                                                                                                                                                                                                                                                                                                                                                |                                                                                                                                                                                                                                                                                                                                                                |                                       | 750                        |
|   | PARTS HAVE BEEN H<br>TO SHOW MOUNTIN                                                                                                                                                                                                                                                                                                                                                                                                                                                                                                                                                                                                                                                                                                                                                                                                                                                                                                                                                                                                                                                                                                                                                                                                                                                                                                                                                                                                                                                                                                                                                                                                                                                                                                                                                                                                                                                                                                                                                                                                                                                                                           | HDDEN<br>NG HOLES                                                                                                                                                                                                                                                                                                                                              |                                       |                            |
|   | .250 - 3.000 - 2.500 - 2.500 - 2.500 - 2.500 - 2.500 - 2.500 - 2.500 - 2.500 - 2.500 - 2.500 - 2.500 - 2.500 - 2.500 - 2.500 - 2.500 - 2.500 - 2.500 - 2.500 - 2.500 - 2.500 - 2.500 - 2.500 - 2.500 - 2.500 - 2.500 - 2.500 - 2.500 - 2.500 - 2.500 - 2.500 - 2.500 - 2.500 - 2.500 - 2.500 - 2.500 - 2.500 - 2.500 - 2.500 - 2.500 - 2.500 - 2.500 - 2.500 - 2.500 - 2.500 - 2.500 - 2.500 - 2.500 - 2.500 - 2.500 - 2.500 - 2.500 - 2.500 - 2.500 - 2.500 - 2.500 - 2.500 - 2.500 - 2.500 - 2.500 - 2.500 - 2.500 - 2.500 - 2.500 - 2.500 - 2.500 - 2.500 - 2.500 - 2.500 - 2.500 - 2.500 - 2.500 - 2.500 - 2.500 - 2.500 - 2.500 - 2.500 - 2.500 - 2.500 - 2.500 - 2.500 - 2.500 - 2.500 - 2.500 - 2.500 - 2.500 - 2.500 - 2.500 - 2.500 - 2.500 - 2.500 - 2.500 - 2.500 - 2.500 - 2.500 - 2.500 - 2.500 - 2.500 - 2.500 - 2.500 - 2.500 - 2.500 - 2.500 - 2.500 - 2.500 - 2.500 - 2.500 - 2.500 - 2.500 - 2.500 - 2.500 - 2.500 - 2.500 - 2.500 - 2.500 - 2.500 - 2.500 - 2.500 - 2.500 - 2.500 - 2.500 - 2.500 - 2.500 - 2.500 - 2.500 - 2.500 - 2.500 - 2.500 - 2.500 - 2.500 - 2.500 - 2.500 - 2.500 - 2.500 - 2.500 - 2.500 - 2.500 - 2.500 - 2.500 - 2.500 - 2.500 - 2.500 - 2.500 - 2.500 - 2.500 - 2.500 - 2.500 - 2.500 - 2.500 - 2.500 - 2.500 - 2.500 - 2.500 - 2.500 - 2.500 - 2.500 - 2.500 - 2.500 - 2.500 - 2.500 - 2.500 - 2.500 - 2.500 - 2.500 - 2.500 - 2.500 - 2.500 - 2.500 - 2.500 - 2.500 - 2.500 - 2.500 - 2.500 - 2.500 - 2.500 - 2.500 - 2.500 - 2.500 - 2.500 - 2.500 - 2.500 - 2.500 - 2.500 - 2.500 - 2.500 - 2.500 - 2.500 - 2.500 - 2.500 - 2.500 - 2.500 - 2.500 - 2.500 - 2.500 - 2.500 - 2.500 - 2.500 - 2.500 - 2.500 - 2.500 - 2.500 - 2.500 - 2.500 - 2.500 - 2.500 - 2.500 - 2.500 - 2.500 - 2.500 - 2.500 - 2.500 - 2.500 - 2.500 - 2.500 - 2.500 - 2.500 - 2.500 - 2.500 - 2.500 - 2.500 - 2.500 - 2.500 - 2.500 - 2.500 - 2.500 - 2.500 - 2.500 - 2.500 - 2.500 - 2.500 - 2.500 - 2.500 - 2.500 - 2.500 - 2.500 - 2.500 - 2.500 - 2.500 - 2.500 - 2.500 - 2.500 - 2.500 - 2.500 - 2.500 - 2.500 - 2.500 - 2.500 - 2.500 - 2.500 - 2.500 - 2.500 - 2.500 - 2.500 - 2.500 - 2.500 - | <b>&gt;</b>                                                                                                                                                                                                                                                                                                                                                    |                                       |                            |
| С |                                                                                                                                                                                                                                                                                                                                                                                                                                                                                                                                                                                                                                                                                                                                                                                                                                                                                                                                                                                                                                                                                                                                                                                                                                                                                                                                                                                                                                                                                                                                                                                                                                                                                                                                                                                                                                                                                                                                                                                                                                                                                                                                |                                                                                                                                                                                                                                                                                                                                                                |                                       | -TAP 1/4-20 x .50Dp (4 Pl) |
|   | 3:000                                                                                                                                                                                                                                                                                                                                                                                                                                                                                                                                                                                                                                                                                                                                                                                                                                                                                                                                                                                                                                                                                                                                                                                                                                                                                                                                                                                                                                                                                                                                                                                                                                                                                                                                                                                                                                                                                                                                                                                                                                                                                                                          | 1/4 C'Bore (4 Pl)                                                                                                                                                                                                                                                                                                                                              |                                       |                            |
|   | m 000                                                                                                                                                                                                                                                                                                                                                                                                                                                                                                                                                                                                                                                                                                                                                                                                                                                                                                                                                                                                                                                                                                                                                                                                                                                                                                                                                                                                                                                                                                                                                                                                                                                                                                                                                                                                                                                                                                                                                                                                                                                                                                                          |                                                                                                                                                                                                                                                                                                                                                                |                                       | .500                       |
| D |                                                                                                                                                                                                                                                                                                                                                                                                                                                                                                                                                                                                                                                                                                                                                                                                                                                                                                                                                                                                                                                                                                                                                                                                                                                                                                                                                                                                                                                                                                                                                                                                                                                                                                                                                                                                                                                                                                                                                                                                                                                                                                                                |                                                                                                                                                                                                                                                                                                                                                                |                                       |                            |
|   |                                                                                                                                                                                                                                                                                                                                                                                                                                                                                                                                                                                                                                                                                                                                                                                                                                                                                                                                                                                                                                                                                                                                                                                                                                                                                                                                                                                                                                                                                                                                                                                                                                                                                                                                                                                                                                                                                                                                                                                                                                                                                                                                |                                                                                                                                                                                                                                                                                                                                                                |                                       |                            |
| Ć | H2W Technologies, Inc.<br>Santa Clarita, CA 91350 USA<br>Tel: (661) 291-1620<br>www.h2wtech.com                                                                                                                                                                                                                                                                                                                                                                                                                                                                                                                                                                                                                                                                                                                                                                                                                                                                                                                                                                                                                                                                                                                                                                                                                                                                                                                                                                                                                                                                                                                                                                                                                                                                                                                                                                                                                                                                                                                                                                                                                                | Md specifications are<br>W Technologies, Inc.<br>confidence and shall<br>ed, copied, or used<br>nologies, Inc.<br>WUNLESS SPECIFIED OTHERWISE:<br>All dimensions are in inches<br>Standard Tolerances are as follows<br>XXX ± .005 ANGLES ±.1.2<br>XX ±.005 ANGLES ±.1.2<br>XX ±.010 FILLETS .010<br>X ± .020 CORNERS .010<br>Remove All Burrs and Sharp Edges | Material<br>Motor Shown at Mid-Stroke |                            |