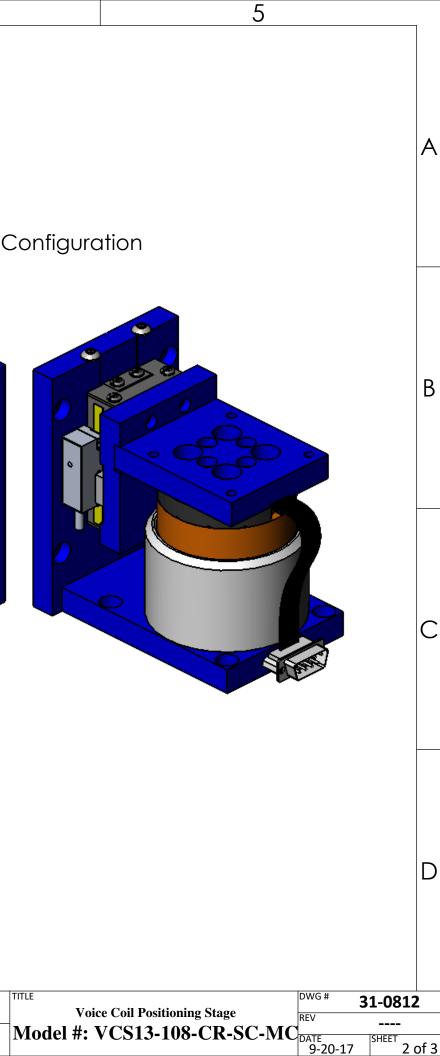

|                         | 1                                                                   | 2                                                                                                                                                                                                                                                                                                                                                                                                                                                                                                                                                        |                          | 3 |          | 4          |
|-------------------------|---------------------------------------------------------------------|----------------------------------------------------------------------------------------------------------------------------------------------------------------------------------------------------------------------------------------------------------------------------------------------------------------------------------------------------------------------------------------------------------------------------------------------------------------------------------------------------------------------------------------------------------|--------------------------|---|----------|------------|
| A                       |                                                                     |                                                                                                                                                                                                                                                                                                                                                                                                                                                                                                                                                          |                          |   |          |            |
|                         | Horiz                                                               | contal Configuration                                                                                                                                                                                                                                                                                                                                                                                                                                                                                                                                     | l                        |   |          | VerticalCo |
| С                       |                                                                     |                                                                                                                                                                                                                                                                                                                                                                                                                                                                                                                                                          |                          |   |          | <image/>   |
|                         |                                                                     |                                                                                                                                                                                                                                                                                                                                                                                                                                                                                                                                                          |                          |   |          |            |
| D                       |                                                                     |                                                                                                                                                                                                                                                                                                                                                                                                                                                                                                                                                          |                          |   |          |            |
| H2W Tec                 | hnologies, Inc. These drawings and the property of H2V              | specifications are UNLESS SPECIFIED OTHERWISE:<br>/ Technologies, Inc. All dimensions are in inches                                                                                                                                                                                                                                                                                                                                                                                                                                                      | FOR                      | ] | MATERIAL | Tr         |
| Santa Clarit<br>Tel: (6 | hnologies, Inc.<br>ta, CA 91350 USA<br>561) 291-1620<br>n2wtech.com | $\begin{array}{c} \text{specifications are} \\ \text{/ Technologies, Inc.} \\ \text{i, copied, or used} \\ \text{ologies, Inc.} \\ \text{specification from} \\ \text{ologies, Inc.} \\ \end{array} \\ \begin{array}{c} \text{UNLESS SPECIFIED OTHERWISE:} \\ \text{All dimensions are in inches} \\ \text{Standard Tolerances are as follows} \\ \text{.XX} \pm .005  \text{ANGLES} \pm .1^{*} \\ \text{.XX} \pm .005  \text{ANGLES} \pm .1^{*} \\ \text{.XX} \pm .001  \text{FILLETS}  .010 \\ \text{Remove All Burrs and Sharp Edges} \\ \end{array}$ | FOR<br>REFERENCE<br>ONLY |   | FINISH   | Ν          |
|                         |                                                                     | Nemove An Burrs and Sharp Edges                                                                                                                                                                                                                                                                                                                                                                                                                                                                                                                          |                          |   |          |            |